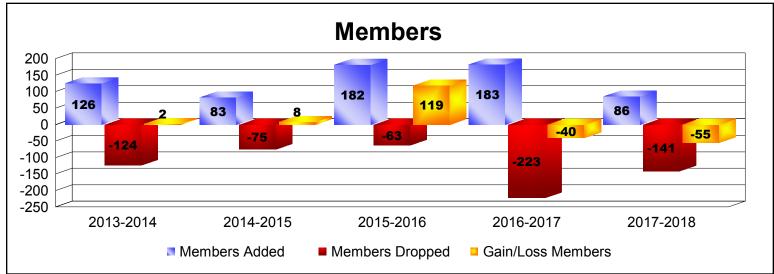

District D 5

As of June 2018 Cumulative

| Year      | New<br>Clubs | Dropped<br>Clubs | Gain/<br>Loss<br>Clubs | New<br>Members | Charter<br>Members | Reinstate<br>Members | Transfer<br>Members | Total<br>Member<br>Added | Total<br>Members<br>Dropped | Gain/<br>Loss<br>Members |
|-----------|--------------|------------------|------------------------|----------------|--------------------|----------------------|---------------------|--------------------------|-----------------------------|--------------------------|
| 2013-2014 | 1            | 0                | 1                      | 97             | 20                 | 9                    | 0                   | 126                      | -124                        | 2                        |
| 2014-2015 | 1            | 0                | 1                      | 57             | 23                 | 3                    | 0                   | 83                       | -75                         | 8                        |
| 2015-2016 | 3            | 0                | 3                      | 111            | 70                 | 1                    | 0                   | 182                      | -63                         | 119                      |
| 2016-2017 | 1            | -3               | -2                     | 113            | 57                 | 11                   | 2                   | 183                      | -223                        | -40                      |
| 2017-2018 | 1            | -3               | -2                     | 55             | 23                 | 5                    | 3                   | 86                       | -141                        | -55                      |
| Average   | 1            | -1               | 0                      | 87             | 39                 | 6                    | 1                   | 132                      | -125                        | 7                        |