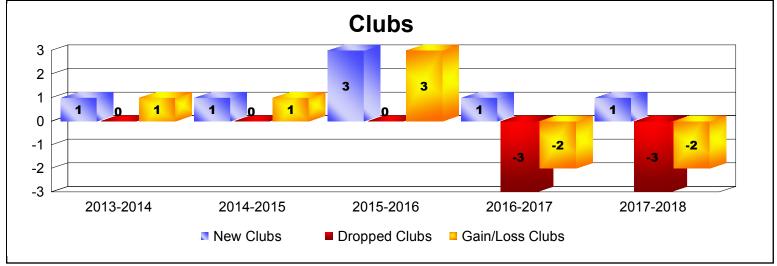

District D 5

As of June 2018 Cumulative

| Year      | New<br>Clubs | Dropped<br>Clubs | Gain/<br>Loss<br>Clubs | New<br>Members | Charter<br>Members | Reinstate<br>Members | Transfer<br>Members | Total<br>Member<br>Added | Total<br>Members<br>Dropped | Gain/<br>Loss<br>Members |
|-----------|--------------|------------------|------------------------|----------------|--------------------|----------------------|---------------------|--------------------------|-----------------------------|--------------------------|
| 2013-2014 | 1            | 0                | 1                      | 97             | 20                 | 9                    | 0                   | 126                      | -124                        | 2                        |
| 2014-2015 | 1            | 0                | 1                      | 57             | 23                 | 3                    | 0                   | 83                       | -75                         | 8                        |
| 2015-2016 | 3            | 0                | 3                      | 111            | 70                 | 1                    | 0                   | 182                      | -63                         | 119                      |
| 2016-2017 | 1            | -3               | -2                     | 113            | 57                 | 11                   | 2                   | 183                      | -223                        | -40                      |
| 2017-2018 | 1            | -3               | -2                     | 55             | 23                 | 5                    | 3                   | 86                       | -141                        | -55                      |
| Average   | 1            | -1               | 0                      | 87             | 39                 | 6                    | 1                   | 132                      | -125                        | 7                        |